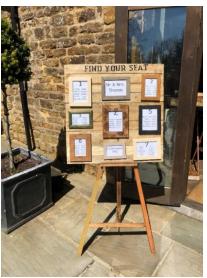

# Wooden Table Plan

A rustic touch to add to your wedding day.

This is **£60** to hire. Please note table plans/personalised table names are required 2 weeks before your wedding. If this is received late or changes are required after this point, additional charges may apply