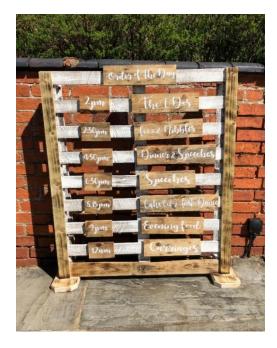

## Order of the day pallet

Add some rustic charm with our personalised order of the day pallet. This can be placed both outside and inside.

This is **£63** to hire