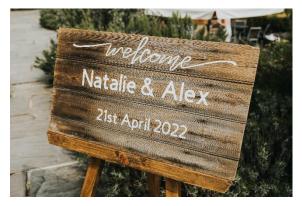

## Welcome sign

This can be displayed in the courtyard or inside ready for when guests arrive

This will be £57 to hire