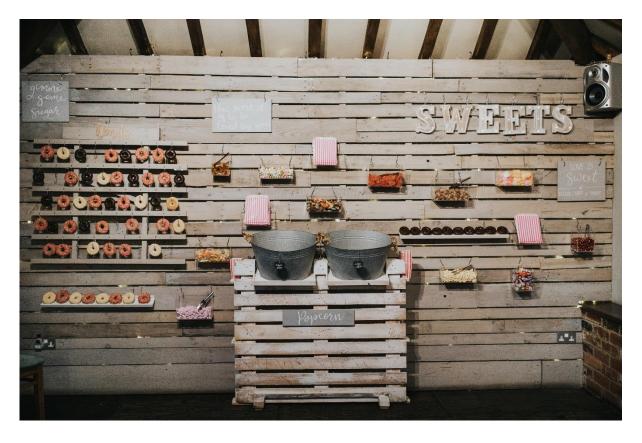

## **Dodmoor Treat wall**

## What is included?

:: 60 donuts, 100 portions of popcorn (salted & sweet), 100 portions of sweets

:: Hanging donut wall

:: Perspex sweet boxes with tongs, scoops and bags

:: A selection of salted and sweet popcorn displayed in our pallet stand (complete with fairy lights) with disposable cups for the popcorn