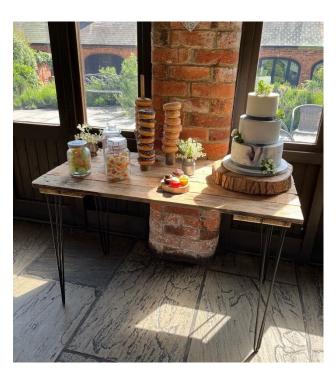

## 4ft Wooden Pallet tables

These tables can be used to display items such as a treat table or memory table. They can also be used as an alternative or alongside the coffee and poseur tables for a more informal feel. (47 inches x 23 inches)

We have 4 tables available which at £20 each to hire

A 25% non-refundable deposit is required at the time of booking with the remaining amount due two months before the wedding

To book just email us at weddings@dodmoorhouse.co.uk