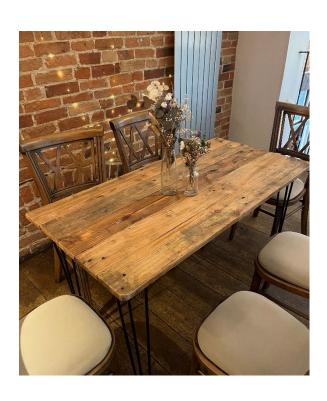

## 4ft Wooden Pallet tables

These tables can be used to display items such as a treat table or memory table. They can also be used as an alternative or alongside the coffee and poseur tables for a more informal feel. (47 inches x 23 inches)

We have 4 tables available which at £20 each to hire

A 25% non-refundable deposit is required at the time of booking with the remaining amount due two months before the wedding

To book just email us at weddings@dodmoorhouse.co.uk