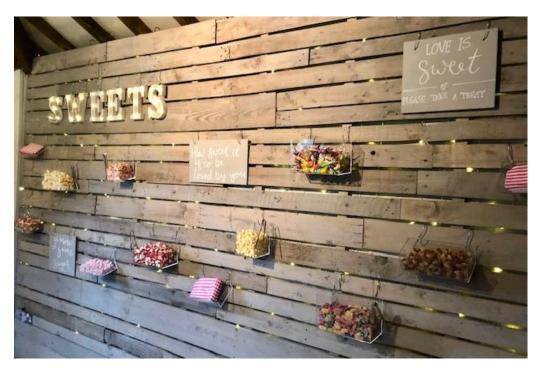

## Sweet Wall

The Sweet Wall is set up on the pallet wall at the end of the Courtyard Barn, this is **£150** for 100 guests (£1.15 per person over 100)