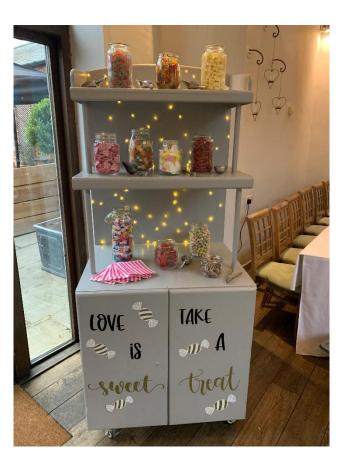

## Sweet Shop

A selection of all your old fashion sweet shop favourites are displayed in jars on our stand throughout the evening. It can be set in either barn or even outside if the weather is good! This is **£125** for 100 guests (£1.15 per person over 100)