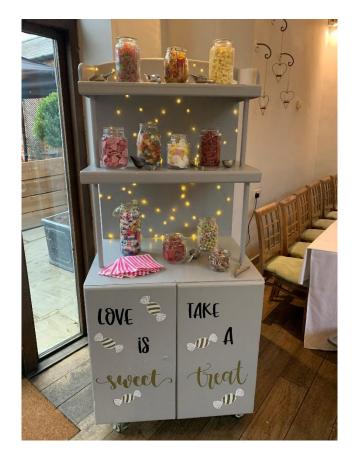

## **Sweet Shop**

A selection of all your old fashion sweet shop favourites are displayed in jars on our stand throughout the evening. It can be set in either barn or even outside if the weather is good! This is £120 for 100 guests (£1.15 per person over 100)