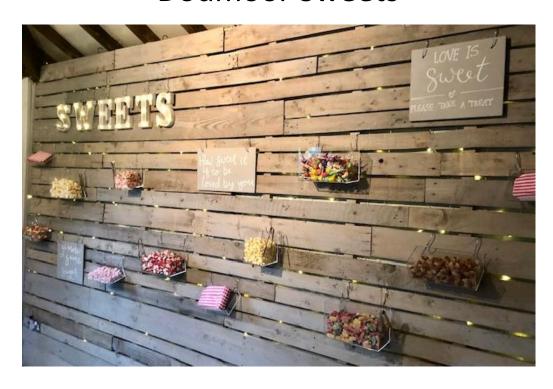

## **Sweet Wall**

The Sweet Wall is set up on the pallet wall at the end of the Courtyard Barn, this is £150 for 100 guests (£1.15 per person over 100)