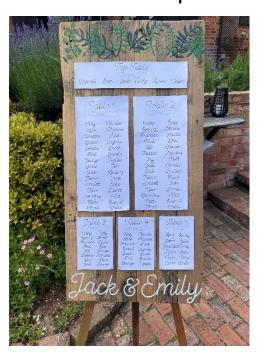

#### Wooden table

A rustic touch to add to your wedding day. This is £60 to hire