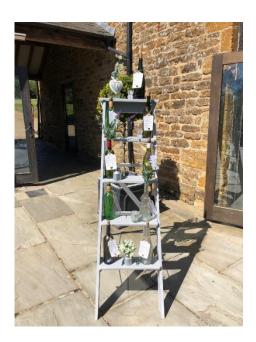

### Wine Table plan

You can hire our ladder and wine bottle table plan for £63

You can add on our numbered wine bottles with fairylights for the tables for £2.50 a bottle

:: A **25%** non-refundable deposit is required at the time of booking with the remaining amount due two months before the wedding.