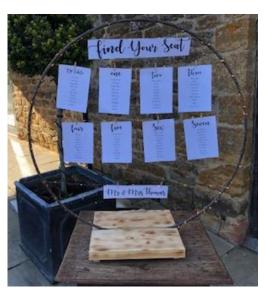

## Hoop table plan

A unique plan with fairylights with it's own which will be personalised with your names.

This is £60 to hire

Your florist is welcome to add decoration on the morning of the wedding.

The hoop is 31 inches in size. The base is 13 inches long by 12 inches wide