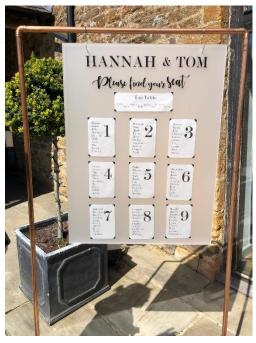

### Copper table plan

A unique take on the perspex table plan, which can be personalised with your guests' names and chosen table names/numbers. This is £74 to hire