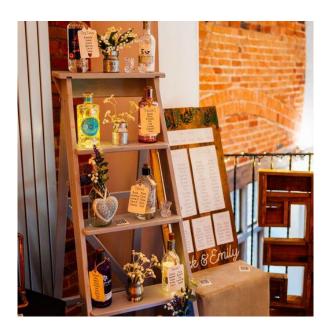

#### Gin Table Plan

Hire the gin bottle table plan for £63

You can add on the matching gin bottles with fairylights for the tables for £2.50 a bottle

### Wine Table plan

You can hire our ladder and wine bottle table plan for £63

You can add on our numbered wine bottles with fairylights for the tables for £2.50 a bottle

:: A **25%** non-refundable deposit is required at the time of booking with the remaining amount due two months before the wedding.