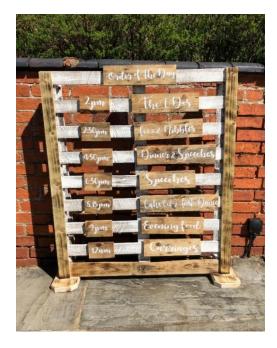

### Order of the day pallet

Add some rustic charm with our personalised order of the day pallet. This can be placed both outside and inside.

This is **£63** to hire