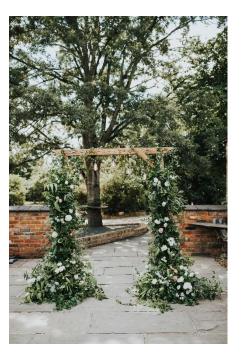

#### Arch

This is a lovely back drop for your ceremony and doubles up well as a photo booth in the evening.

To hire on it own it is **£115**, you can also add festoon lighting for an extra **£30**.

You can also add our faux foliage runners.  $\pm 60 -$  Four Runners,  $\pm 30 -$  Two Runners. Please see our faux foliage PDF for styling options.