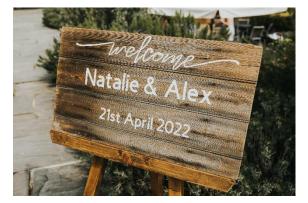

### Welcome sign

This can be displayed in the courtyard or inside ready for when guests arrive

This will be £57 to hire