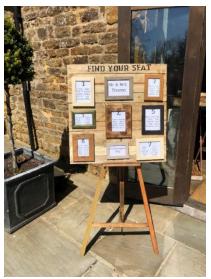

## Wooden Table Plan

A rustic touch to add to your wedding day.

This is **£60** to hire. Please note table plans/personalised table names are required 2 weeks before your wedding. If this is received late or changes are required after this point, additional charges may apply