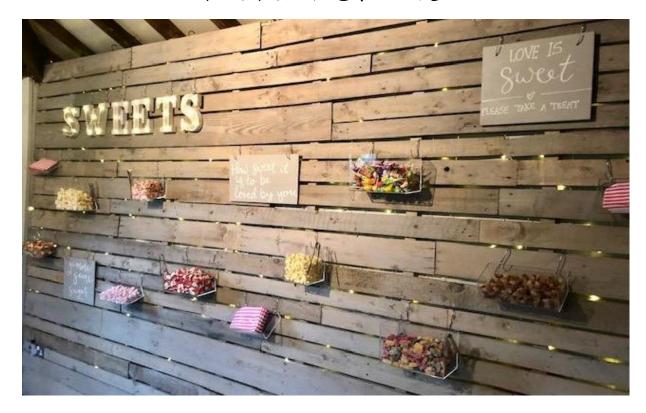

## **Sweet Wall**

The Sweet Wall is set up on the pallet wall at the end of the Courtyard Barn, this is £155 for 100 guests (£1.15 per person over 100)