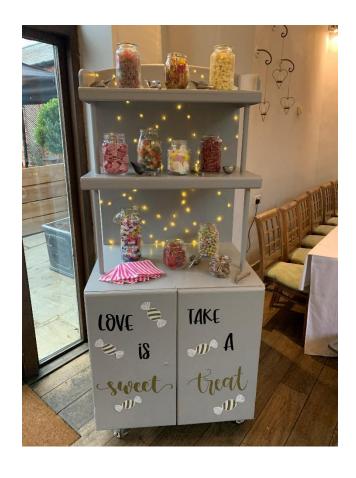

## **Sweet Shop**

A selection of all your old fashion sweet shop favourites are displayed in jars on our stand throughout the evening. It can be set in either barn or even outside if the weather is good! This is £130 for 100 guests (£1.15 per person over 100)